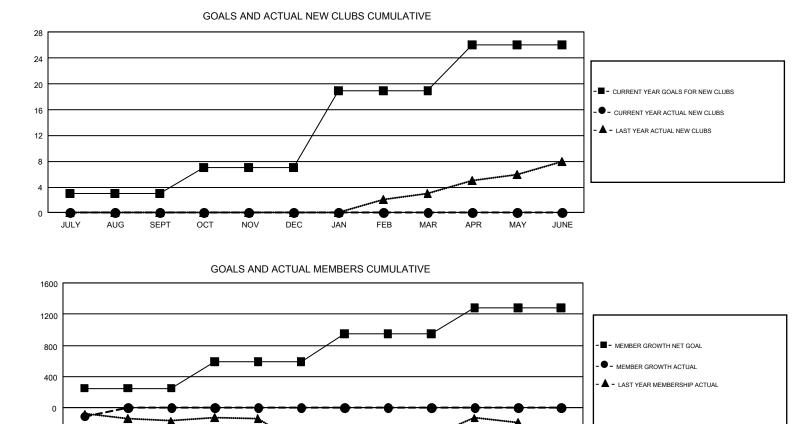

## GMT Constitutional Area 1, Group F

REPORT DOES NOT INCLUDE CLUBS IN UNDISTRICTED AREAS.

| Clubs                 |               |           |               | Members               |                           |                         |                                                    |  |
|-----------------------|---------------|-----------|---------------|-----------------------|---------------------------|-------------------------|----------------------------------------------------|--|
| RESULTS FOR 2019-2020 |               |           |               | RESULTS FOR 2019-2020 |                           |                         |                                                    |  |
| QUARTER               | NEW CLUB GOAL | NEW CLUBS | DROPPED CLUBS | QUARTER               | MEMBER GROWTH NET<br>GOAL | MEMBER GROWTH<br>ACTUAL | DROPPED<br>MEMBERS ACTUAL<br>(including transfers) |  |
| JULY/AUG/SEPT         | 3             | 0         | 0             | JULY/AUG/SEPT         | 250                       | 220                     | 274                                                |  |
| OCT/NOV/DEC           | 4             | 0         | 0             | OCT/NOV/DEC           | 340                       | 0                       | 0                                                  |  |
| JAN/FEB/MAR           | 12            | 0         | 0             | JAN/FEB/MAR           | 356                       | 0                       | 0                                                  |  |
| APR/MAY/JUNE          | 7             | 0         | 0             | APR/MAY/JUNE          | 337                       | 0                       | 0                                                  |  |