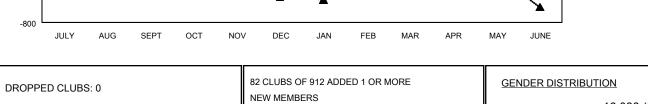

## GMT Constitutional Area 1, Group F

REPORT DOES NOT INCLUDE CLUBS IN UNDISTRICTED AREAS.

| Clubs                 |               |           |               | Members               |                           |                         |                                                    |  |
|-----------------------|---------------|-----------|---------------|-----------------------|---------------------------|-------------------------|----------------------------------------------------|--|
| RESULTS FOR 2019-2020 |               |           |               | RESULTS FOR 2019-2020 |                           |                         |                                                    |  |
| QUARTER               | NEW CLUB GOAL | NEW CLUBS | DROPPED CLUBS | QUARTER               | MEMBER GROWTH NET<br>GOAL | MEMBER GROWTH<br>ACTUAL | DROPPED<br>MEMBERS ACTUAL<br>(including transfers) |  |
| JULY/AUG/SEPT         | 3             | 0         | 0             | JULY/AUG/SEPT         | 250                       | 220                     | 274                                                |  |
| OCT/NOV/DEC           | 4             | 0         | 0             | OCT/NOV/DEC           | 340                       | 0                       | 0                                                  |  |
| JAN/FEB/MAR           | 12            | 0         | 0             | JAN/FEB/MAR           | 356                       | 0                       | 0                                                  |  |
| APR/MAY/JUNE          | 7             | 0         | 0             | APR/MAY/JUNE          | 337                       | 0                       | 0                                                  |  |